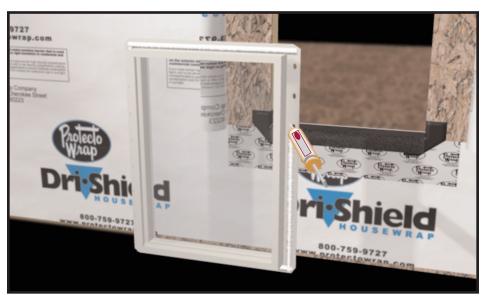

## **PRODUCT USES**

Protecto Sealant 25XL is a durable weatherproof sealant that offers excellent performance for back bedding nail flanges for window and door installation and sealing door thresholds. Protecto Sealant 25XL is used exclusively with the new Protecto Sill Drainage System.

## **APPLICATION**

Protecto Sealant 25XL cartridges are easy to apply with conventional hand-caulking equipment. Apply a continuous 3/8" diameter sealant bead along the back of the nailing flanges along the pre-punched fastener holes and immediately set the window/door per manufacturers instructions. Allow Protecto Sealant 25XL to cure for 24 hours prior to covering with Protecto Wrap window and door sealing tape.